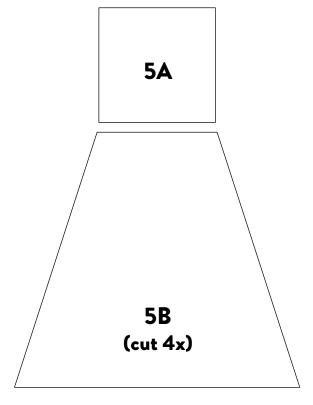

6B (cut 2x)

6A (cut 2x)

7B (cut 2x)

7C (cut 2x)

7D (cut 2x)

**7E (cut 2x)**