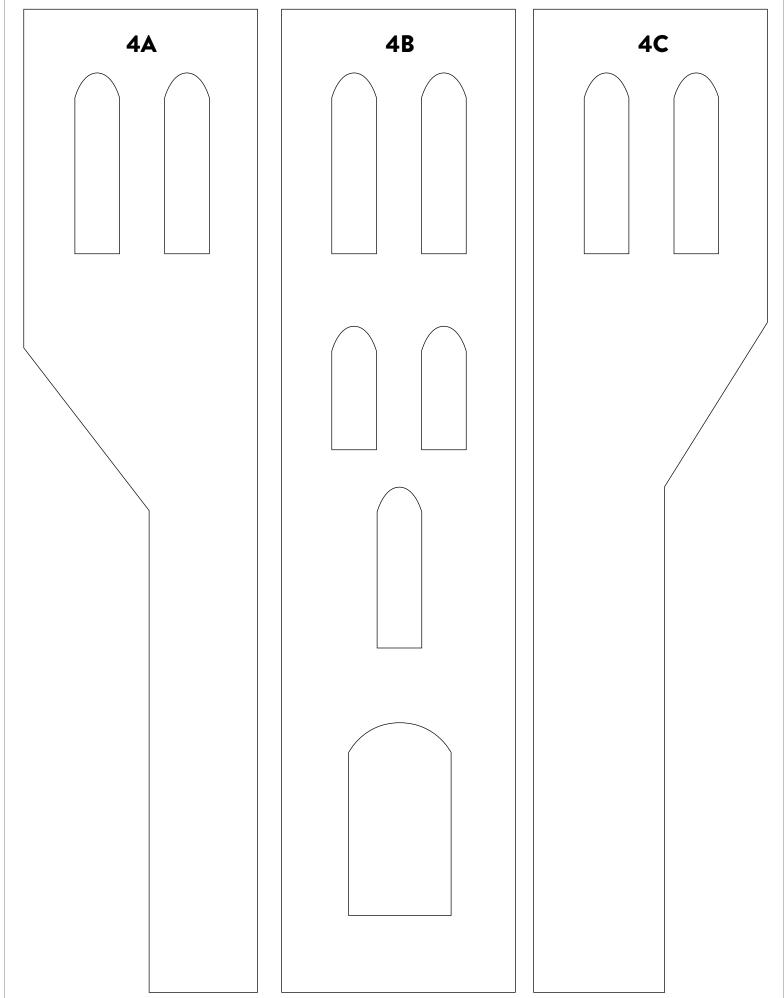

SERIOUS EATS • HAUNTED GINGERBREAD HOUSE TEMPLATE | PAGE 6

SERIOUS EATS • HAUNTED GINGERBREAD HOUSE TEMPLATE  $\mid$  PAGE 11

| SERIOUS EATS • HAUNTE | ED GINGERBREAD HOUSE TEMPLATE   PAGE 1 | 2 |
|-----------------------|----------------------------------------|---|
|                       | 1                                      |   |
|                       |                                        |   |
|                       |                                        |   |
|                       |                                        |   |
|                       |                                        |   |
|                       |                                        |   |
|                       |                                        |   |
|                       | 3C                                     |   |
|                       |                                        |   |
|                       |                                        |   |
|                       |                                        |   |
|                       | 2D                                     |   |
|                       | 3D                                     |   |
|                       |                                        |   |
|                       |                                        |   |
|                       |                                        |   |
|                       |                                        |   |
|                       |                                        |   |
|                       |                                        |   |
|                       |                                        |   |