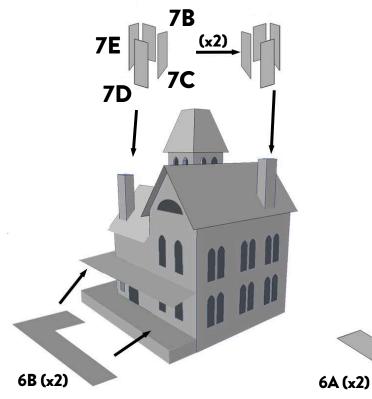

6B (cut 2x)

6A (cut 2x)

7B (cut 2x)

7C (cut 2x)

7D (cut 2x)

**7E (cut 2x)**