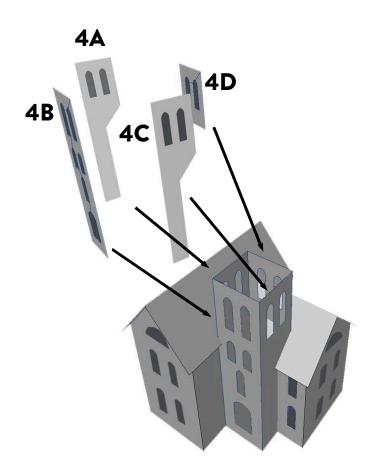

SERIOUS EATS • HAUNTED GINGERBREAD HOUSE TEMPLATE | PAGE 6

SERIOUS EATS • HAUNTED GINGERBREAD HOUSE TEMPLATE  $\mid$  PAGE 11

| SERIOUS EATS • HAUNTE | ED GINGERBREAD HOUSE TEMPLATE   PAGE 1 | 2 |
|-----------------------|----------------------------------------|---|
|                       | 1                                      |   |
|                       |                                        |   |
|                       |                                        |   |
|                       |                                        |   |
|                       |                                        |   |
|                       |                                        |   |
|                       |                                        |   |
|                       | 3C                                     |   |
|                       |                                        |   |
|                       |                                        |   |
|                       |                                        |   |
|                       | 2D                                     |   |
|                       | 3D                                     |   |
|                       |                                        |   |
|                       |                                        |   |
|                       |                                        |   |
|                       |                                        |   |
|                       |                                        |   |
|                       |                                        |   |
|                       |                                        |   |