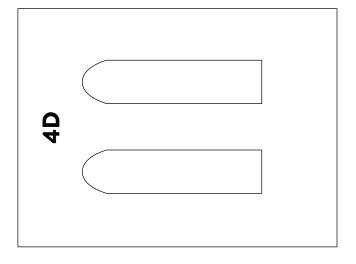

SERIOUS EATS • HAUNTED GINGERBREAD HOUSE TEMPLATE | PAGE 6

SERIOUS EATS • HAUNTED GINGERBREAD HOUSE TEMPLATE  $\mid$  PAGE 11

| SERIOUS EATS • HAUNTE | ED GINGERBREAD HOUSE TEMPLATE   PAGE 1 | 2 |
|-----------------------|----------------------------------------|---|
|                       | 1                                      |   |
|                       |                                        |   |
|                       |                                        |   |
|                       |                                        |   |
|                       |                                        |   |
|                       |                                        |   |
|                       |                                        |   |
|                       | 3C                                     |   |
|                       |                                        |   |
|                       |                                        |   |
|                       |                                        |   |
|                       | 2D                                     |   |
|                       | 3D                                     |   |
|                       |                                        |   |
|                       |                                        |   |
|                       |                                        |   |
|                       |                                        |   |
|                       |                                        |   |
|                       |                                        |   |
|                       |                                        |   |