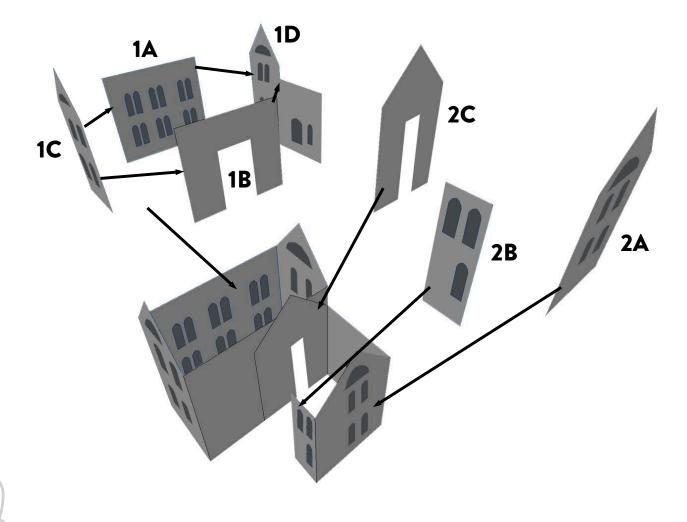

SERIOUS EATS • HAUNTED GINGERBREAD HOUSE TEMPLATE | PAGE 6

SERIOUS EATS • HAUNTED GINGERBREAD HOUSE TEMPLATE  $\mid$  PAGE 11

| SERIOUS EATS • HAUNTE | ED GINGERBREAD HOUSE TEMPLATE   PAGE 1 | 2 |
|-----------------------|----------------------------------------|---|
|                       | 1                                      |   |
|                       |                                        |   |
|                       |                                        |   |
|                       |                                        |   |
|                       |                                        |   |
|                       |                                        |   |
|                       |                                        |   |
|                       | 3C                                     |   |
|                       |                                        |   |
|                       |                                        |   |
|                       |                                        |   |
|                       | 2D                                     |   |
|                       | 3D                                     |   |
|                       |                                        |   |
|                       |                                        |   |
|                       |                                        |   |
|                       |                                        |   |
|                       |                                        |   |
|                       |                                        |   |
|                       |                                        |   |